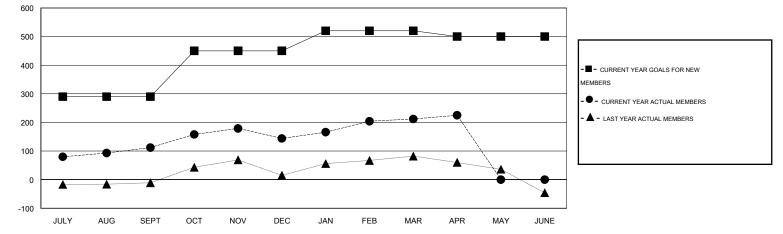

## Mahesh Pasqual GMT.

| GMT: Mahes                                  | ahesh Pasqual LOCATION INDIA |             |                  |                  |                                             |                    |                                     | GMT CA 6           |                  |
|---------------------------------------------|------------------------------|-------------|------------------|------------------|---------------------------------------------|--------------------|-------------------------------------|--------------------|------------------|
| Clubs                                       |                              |             |                  |                  | Members                                     |                    |                                     |                    |                  |
| RESULTS FOR 2015-2016                       |                              |             |                  |                  | RESULTS FOR 2015-2016                       |                    |                                     |                    |                  |
| QUARTER                                     | NEW CLUB<br>GOAL             | NEW CLUBS   | DROPPED<br>CLUBS | NET<br>GAIN/LOSS | QUARTER                                     | NEW MEMBER<br>GOAL | CHARTER AND<br>NEW MEMBERS<br>ADDED | DROPPED<br>MEMBERS | NET<br>GAIN/LOSS |
| JULY/AUG/SEPT<br>OCT/NOV/DEC<br>JAN/FEB/MAR | 4<br>2<br>0                  | 2<br>0<br>1 | 0<br>1<br>0      | 2<br>-1<br>1     | JULY/AUG/SEPT<br>OCT/NOV/DEC<br>JAN/FEB/MAR | 290<br>160<br>70   | 178<br>122<br>109                   | 66<br>90<br>41     | 112<br>32<br>68  |
| APR/MAY/JUNE                                | 0                            | 0           | 0                | 0                | APR/MAY/JUNE                                | -20                | 14                                  | 1                  | 13               |