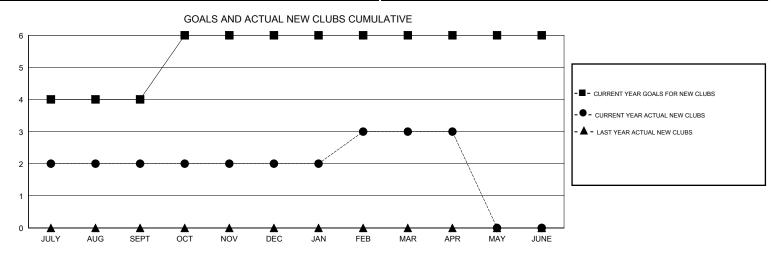

## Mahesh Pasqual GMT.

| GMT: Mahes                                  | ahesh Pasqual LOCATION INDIA |             |                  |                  |                                             |                    |                                     | GMT CA 6           |                  |
|---------------------------------------------|------------------------------|-------------|------------------|------------------|---------------------------------------------|--------------------|-------------------------------------|--------------------|------------------|
| Clubs                                       |                              |             |                  |                  | Members                                     |                    |                                     |                    |                  |
| RESULTS FOR 2015-2016                       |                              |             |                  |                  | RESULTS FOR 2015-2016                       |                    |                                     |                    |                  |
| QUARTER                                     | NEW CLUB<br>GOAL             | NEW CLUBS   | DROPPED<br>CLUBS | NET<br>GAIN/LOSS | QUARTER                                     | NEW MEMBER<br>GOAL | CHARTER AND<br>NEW MEMBERS<br>ADDED | DROPPED<br>MEMBERS | NET<br>GAIN/LOSS |
| JULY/AUG/SEPT<br>OCT/NOV/DEC<br>JAN/FEB/MAR | 4<br>2<br>0                  | 2<br>0<br>1 | 0<br>1<br>0      | 2<br>-1<br>1     | JULY/AUG/SEPT<br>OCT/NOV/DEC<br>JAN/FEB/MAR | 290<br>160<br>70   | 178<br>122<br>109                   | 66<br>90<br>41     | 112<br>32<br>68  |
| APR/MAY/JUNE                                | 0                            | 0           | 0                | 0                | APR/MAY/JUNE                                | -20                | 14                                  | 1                  | 13               |